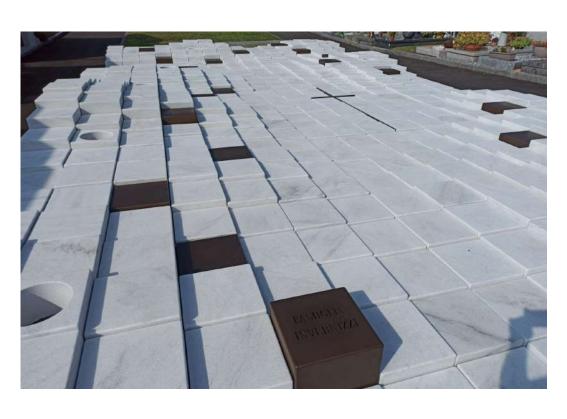

#### Boiserie Material: Stainless Steel Finish: Antique

Counter Material: Brass Finish: Cracklè

Private Villa

Material: Stainless Steel

Finish: Cortenox®

Flooring
Material: Stainless Steel
Finish: Calaminox