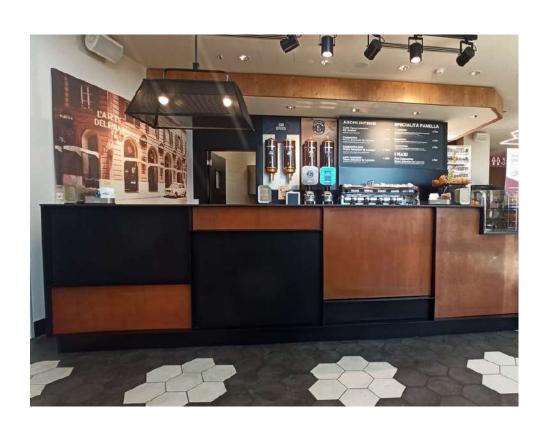

### Café Material: Copper Finish: Miraggio

Kitchen Material: Copper Finish: Verdigris