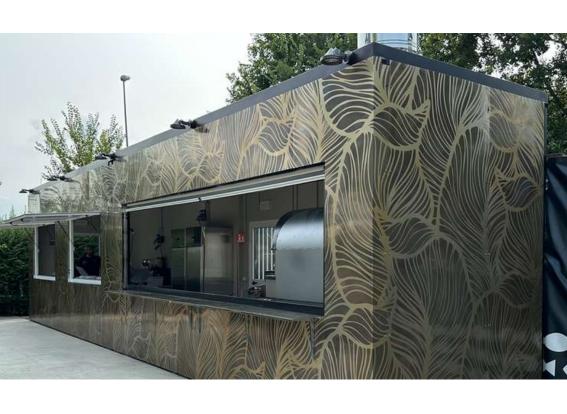

Building Façade Material: Stainless Steel Finish: Custom

Cabinets

Material: Stainless Steel

Finish: Custom

Building Façade Material: Stainless Steel

Finish: Custom

Fireside Material: Brass Finish: Affresco

Coffee Table Material: Titanium Finish: Custom