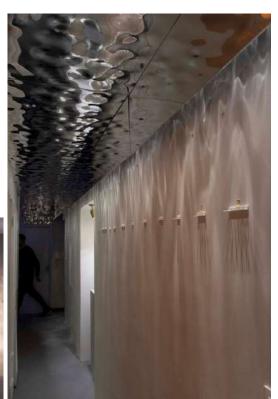

#### Sunshade

Material: Stainless Steel

Finish: Cortenox®

Kitchen Material: Stainless Steel Finish: Industrial

Ceiling

Material: Stainless Steel Finish: Water Ripple