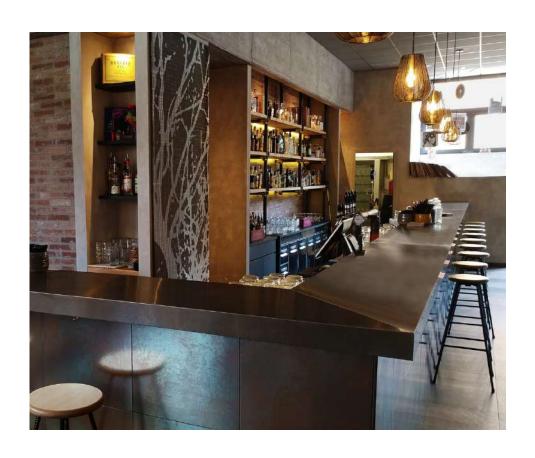

Building Façade Material: Stainless Steel Finish: Custom





Cabinets

Material: Stainless Steel

Finish: Custom





#### Restaurant

Material: Stainless Steel

Finish: Bronze





### Café Material: Copper Finish: Miraggio





Kitchen Material: Copper Finish: Verdigris





#### Sunshade

Material: Stainless Steel

Finish: Cortenox®





Kitchen Material: Stainless Steel Finish: Industrial







Ceiling

Material: Stainless Steel Finish: Water Ripple





#### Boiserie Material: Stainless Steel Finish: Antique







Counter Material: Brass Finish: Cracklè





Private Villa

Material: Stainless Steel

Finish: Cortenox®





Flooring
Material: Stainless Steel
Finish: Calaminox





Building Façade Material: Stainless Steel

Finish: Custom





Fireside Material: Brass Finish: Affresco





Coffee Table Material: Titanium Finish: Custom





## Cladding panel

Material: Stainless Steel

Finish: Cus