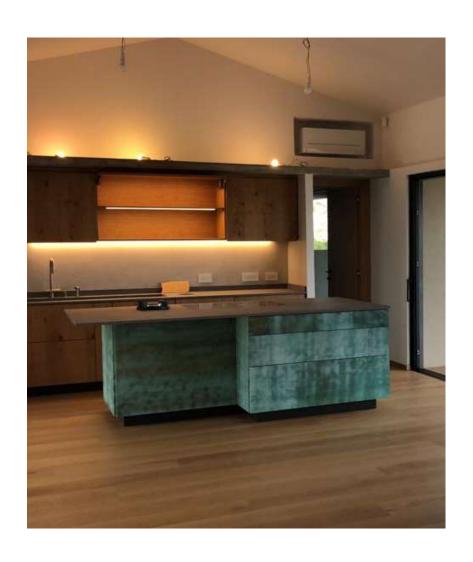

### Café Material: Copper Finish: Miraggio

Kitchen Material: Copper Finish: Verdigris