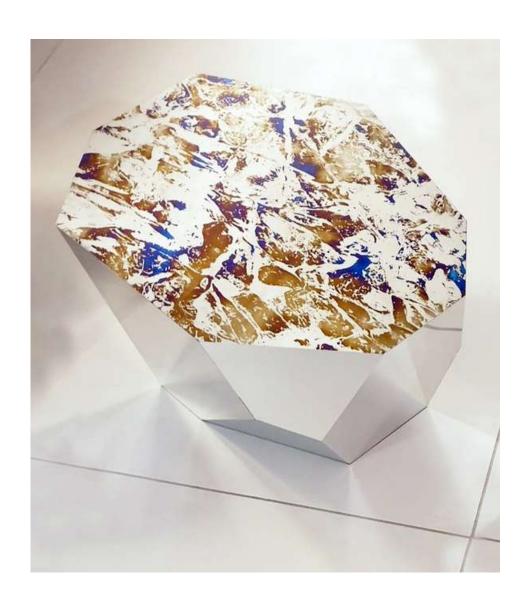

Building Façade Material: Stainless Steel

Finish: Custom

Fireside Material: Brass Finish: Affresco

Coffee Table Material: Titanium Finish: Custom