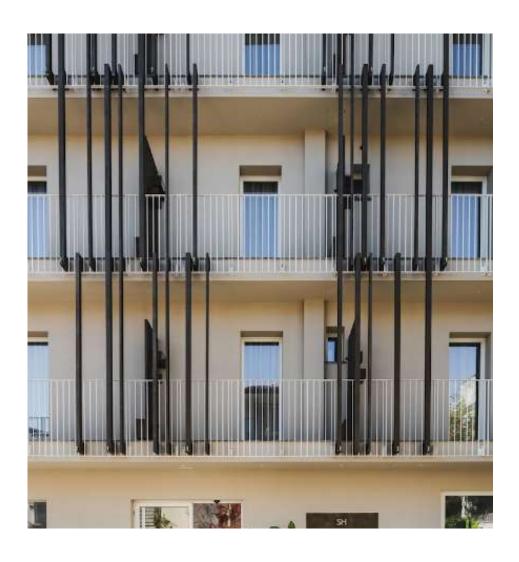

Building Façade Material: Stainless Steel Finish: Custom

Cabinets

Material: Stainless Steel

Finish: Custom

Building Façade Material: Stainless Steel

Finish: Custom

Fireside Material: Brass Finish: Affresco

Coffee Table Material: Titanium Finish: Custom