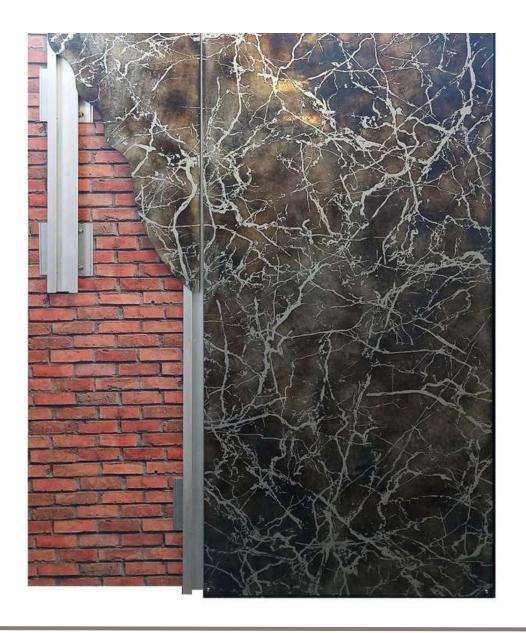

Copper Finish: Verdigris





#### Sunshade

Material: Stainless Steel

Finish: Cortenox®





Kitchen Material: Stainless Steel Finish: Industrial







Ceiling

Material: Stainless Steel Finish: Water Ripple





#### Boiserie Material: Stainless Steel Finish: Antique







Counter Material: Brass Finish: Cracklè





Private Villa

Material: Stainless Steel

Finish: Cortenox®





Flooring
Material: Stainless Steel
Finish: Calaminox





Building Façade Material: Stainless Steel

Finish: Custom





Fireside Material: Brass Finish: Affresco





Coffee Table Material: Titanium Finish: Custom





## Cladding panel

Material: Stainless Steel

Finish: Custom





# Design Project

Material: Stainless Steel

Finish: Cortenox®





Flooring

Material: Stainless Steel

Finish: Sheffield





Ventilated Façade Material: Stainless Steel Finish: Custom

# **DREAMET**

Via Livingstone 13, 41123 Modena, Italy Tel: +39 059 8777424 // Mail: info@dreamet.it

www.dreamet.it