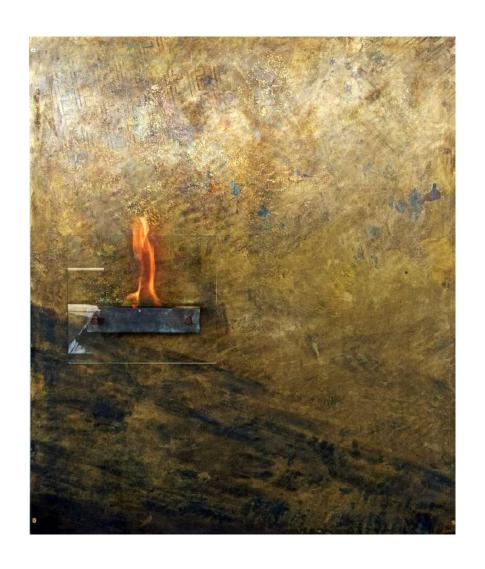

Building Façade Material: Stainless Steel

Finish: Custom

Fireside Material: Brass Finish: Affresco

Coffee Table Material: Titanium Finish: Custom