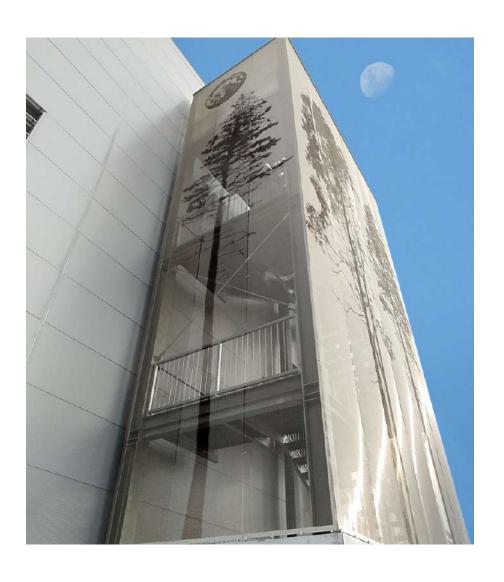

Building Façade Material: Stainless Steel Finish: Custom

Cabinets

Material: Stainless Steel

Finish: Custom

Building Façade Material: Stainless Steel

Finish: Custom

Fireside Material: Brass Finish: Affresco

Coffee Table Material: Titanium Finish: Custom