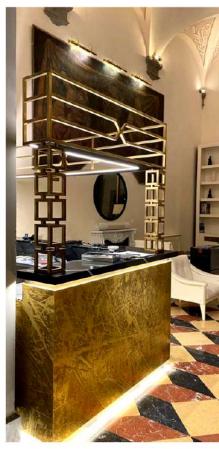

#### Boiserie Material: Stainless Steel Finish: Antique

Counter Material: Brass Finish: Cracklè

Private Villa

Material: Stainless Steel

Finish: Cortenox®

Flooring
Material: Stainless Steel
Finish: Calaminox