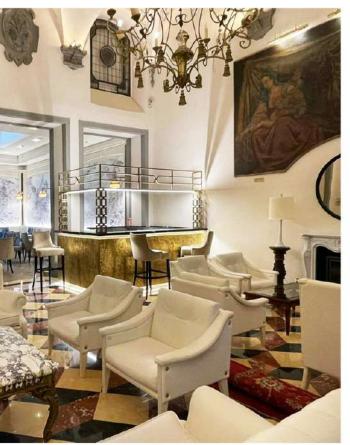

Building Façade Material: Stainless Steel

Finish: Custom

Fireside Material: Brass Finish: Affresco

Coffee Table Material: Titanium Finish: Custom