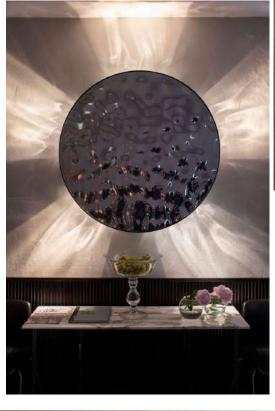

#### Boiserie Material: Stainless Steel Finish: Antique

Counter Material: Brass Finish: Cracklè

Private Villa

Material: Stainless Steel

Finish: Cortenox®

Flooring
Material: Stainless Steel
Finish: Calaminox