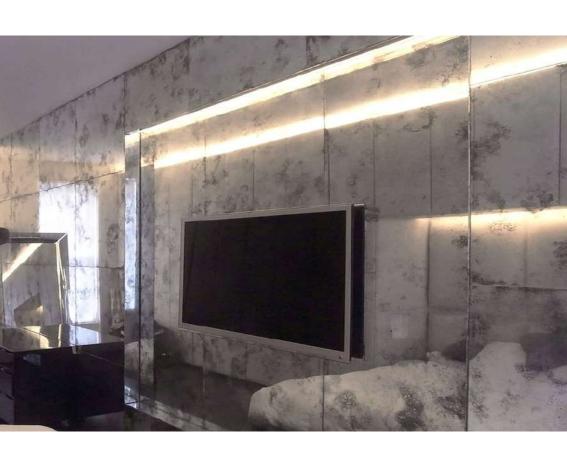

#### Boiserie Material: Stainless Steel Finish: Antique

Counter Material: Brass Finish: Cracklè

Private Villa

Material: Stainless Steel

Finish: Cortenox®

Flooring
Material: Stainless Steel
Finish: Calaminox