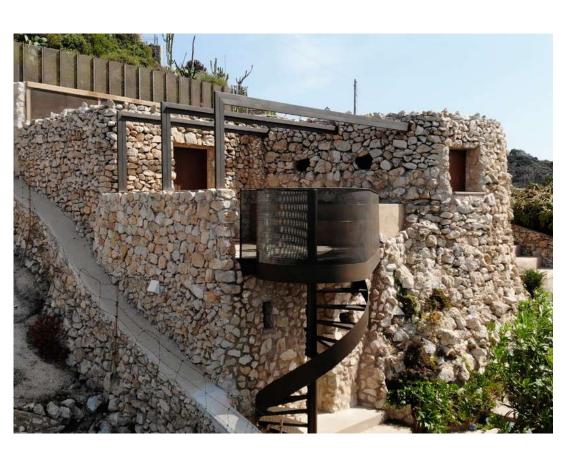

#### Boiserie Material: Stainless Steel Finish: Antique

Counter Material: Brass Finish: Cracklè

Private Villa

Material: Stainless Steel

Finish: Cortenox®

Flooring
Material: Stainless Steel
Finish: Calaminox